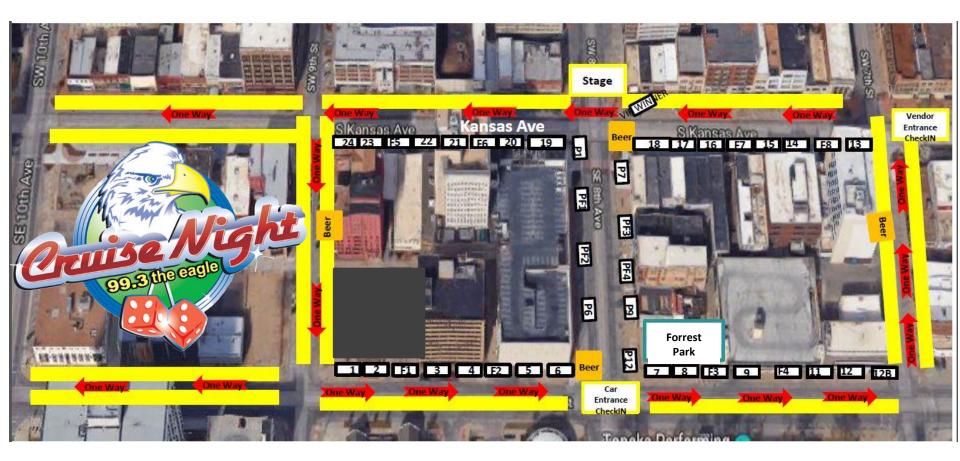

|           | Vendor Spaces            |
|-----------|--------------------------|
| 1         | Haag Quality Water       |
| 2         | Rock star Detailing      |
| 3         | KS Sports Car Club       |
| 4         | Euclid Lodge #2          |
| 5         | KS Air Guard             |
| 8         | Aunt Nancy Face Painting |
| 9         | Valeo                    |
| 11/12/12B | Hoyts Trucks             |
| 13        | Hand Up Stand Up         |

| Airforce Reserve      |
|-----------------------|
| KSNT                  |
| Auto Sound            |
| BIG O TIRES           |
| Kansas Power Train    |
| Platform 785          |
| Browns Super Center   |
| Hagerty Car Insurance |
| Capital Iron Works    |
|                       |

|     | PRIMARY Vendor Spaces |
|-----|-----------------------|
| P1  | CBD Shaman            |
| P6  | Sleep Number          |
| P7  | кwic                  |
| P9  | Shirts & Shades       |
| P12 | Kaw Valley Bank       |

| Food Vendors        |     | PRIMARY Food Vendors    |
|---------------------|-----|-------------------------|
| Smokin G's Catering | PF1 | Pop N Squeeze           |
| Pizza Hut           | PF2 | Puffys                  |
| Kona Ice            | PF3 | Sugar Daddy's Lemonaide |
| Bobby's Food Co     | PF4 | Juli's                  |
| HyVee               |     |                         |
| Tod's BBQ           |     |                         |
| Cashmere Popcorn    |     |                         |